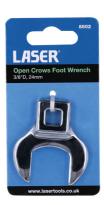

## **Open Crows Foot Wrench - 3/8"D 24mm**

A 24mm crows foot wrench recommended for use with Laser Part Nos. 7335, 7802 and 7084 fuel injector extractors when removing BMW petrol injectors. The crows foot allows the use of an extension and torque wrench to ensure the OEM removal procedure is followed, minimising damage to the delicate petrol injectors.

## **Additional Information**

- 24mm open type wrench with 3/8"D.
- Allows use of a 3/8"D torque wrench where standard sockets will not fit.
- Recommended for use with Part No. Laser 7335, 7082 & 7084 BMW & MINI injector puller systems.
- Manufactured from chrome molybdenum with a polished finish.